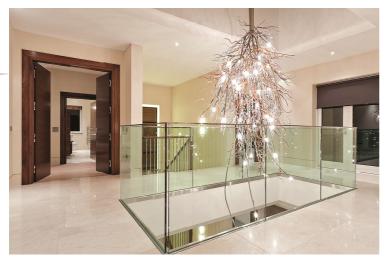

## PROJECT | **MOLE HILL**LOCATION | **SURREY**FABRICATION | **BALUSTRADE**

**| MATERIALS** 

15mm TOUGHENED GLASS

SLOTTED STAINLESS STEEL HANDRAIL

FRAMELESS BALUSTRADE

This large contemporary home in Surrey wished to retain uninterrupted views of the garden from the first floor balcony and rooms.

The seemingly simple, clean lines of the design meant the quality of the drawings, close attention to every detail and excellent communication between CANAL, the main contractor, Octagon Developments, and the client were critical to the overall success of the project. A simple slotted stainless steel handrail atop 15mm toughened glass panels fitted the bill perfectly: Complementing the house and landscape and making a lasting impression.