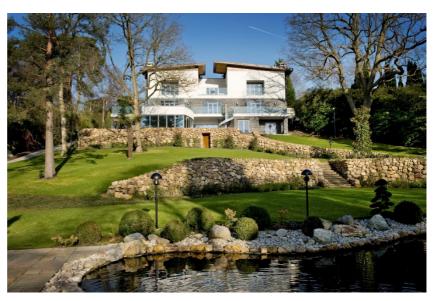

## PROJECT | **MOLE HILL**LOCATION | **SURREY**FABRICATION | **BALUSTRADE**

**| MATERIALS** 

15mm TOUGHENED GLASS

SLOTTED STAINLESS STEEL HANDRAIL

FRAMELESS BALUSTRADE

This large contemporary home in Surrey wished to retain uninterrupted views of the garden from the first floor balcony and rooms.

The seemingly simple, clean lines of the design meant the quality of the drawings, close attention to every detail and excellent communication between CANAL, the main contractor, Octagon Developments, and the client were critical to the overall success of the project. A simple slotted stainless steel handrail atop 15mm toughened glass panels fitted the bill perfectly: Complementing the house and landscape and making a lasting impression.