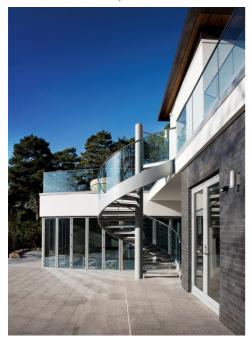

## PROJECT | **MOLE HILL**LOCATION | **SURREY**FABRICATION | **BALUSTRADE**

**| MATERIALS** 

15mm TOUGHENED GLASS

SLOTTED STAINLESS STEEL HANDRAIL

FRAMELESS BALUSTRADE

This large contemporary home in Surrey wished to retain uninterrupted views of the garden from the first floor balcony and rooms.

The seemingly simple, clean lines of the design meant the quality of the drawings, close attention to every detail and excellent communication between CANAL, the main contractor, Octagon Developments, and the client were critical to the overall success of the project. A simple slotted stainless steel handrail atop 15mm toughened glass panels fitted the bill perfectly: Complementing the house and landscape and making a lasting impression.