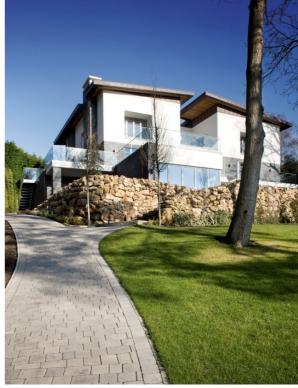

## PROJECT | **MOLE HILL**LOCATION | **SURREY**FABRICATION | **BALUSTRADE**

**| MATERIALS** 

15mm TOUGHENED GLASS

SLOTTED STAINLESS STEEL HANDRAIL

FRAMELESS BALUSTRADE

This large contemporary home in Surrey wished to retain uninterrupted views of the garden from the first floor balcony and rooms.

The seemingly simple, clean lines of the design meant the quality of the drawings, close attention to every detail and excellent communication between CANAL, the main contractor, Octagon Developments, and the client were critical to the overall success of the project. A simple slotted stainless steel handrail atop 15mm toughened glass panels fitted the bill perfectly: Complementing the house and landscape and making a lasting impression.